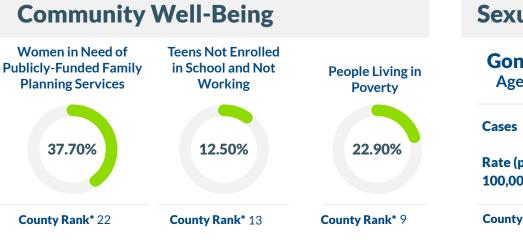

## **Sexual Health**

| Gonorrhea              | A Chlamydia              |
|------------------------|--------------------------|
| Ages 15-19             | Ages 15-19               |
| Cases 2                | 8 <b>Cases</b> 77        |
| Rate (per              | <b>Rate (per</b>         |
| 100,000) 1368          | 5 <b>100,000)</b> 3763.4 |
| <b>County Rank*</b> 14 | County Rank* 12          |

\*Ranking Range = 1 (Highest) - 46 (Lowest), Data sources available at FactForward.org/statistics