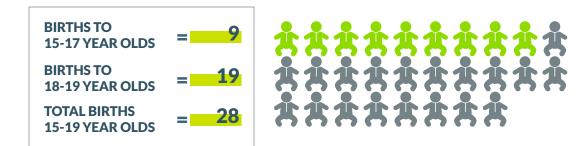

## **2020 Teen Birth Numbers**

Total number of births to South Carolina teens (ages 15-19) = 3,069 (rate: 19.3 per 1,000).