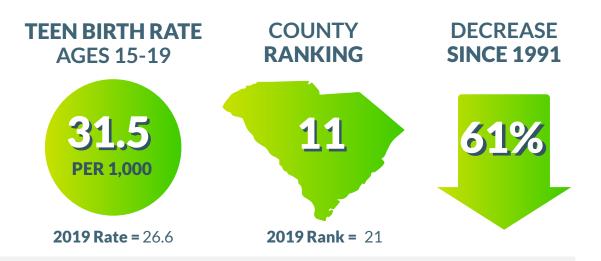

## 2020 Teen Birth Rate

## **2020 Teen Birth Numbers**

Total number of births to South Carolina teens (ages 15-19) = 3,069 (rate: 19.3 per 1,000).